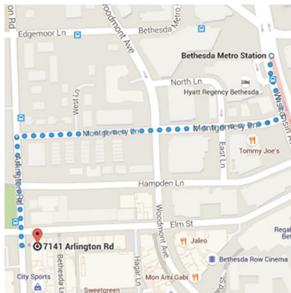

Take Metro Red Line from Woodley Park-Zoo to Bethesda Metro Station

Head south on Wisconsin Ave toward Montgomery Ln Turn right onto Montgomery Ln Turn left onto Arlington Rd – Lebanese Taverna is on the left

## **NCPE Annual Meeting** Washington, DC, November 6, 2015

Vicinity Map

Hotel to Woodley Park-Zoo Station

Bethesda Metro Station to Lebanese Taverna Restaurant, BETHESDA, MD