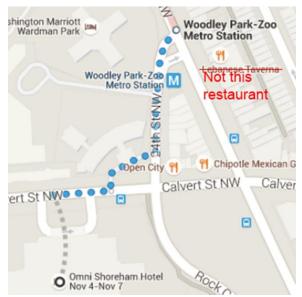

7:00-9:00 PM Lebanese Taverna, 7141 Arlington Road, <u>Bethesda, MD\*</u> (301) 951-8681

https://goo.gl/maps/4P5WXgwhqYE2 or see maps below.

From the Omni Shoreham Hotel head east on Calvert St NW Turn left toward 24th St NW Turn left onto 24th St NW – Woodley Park-Zoo Metro stop is on the left

<sup>\*</sup>There is a Lebanese Taverna in Washington, DC near the conference hotel and the Woodley Park-Zoo Metro Station. This is **NOT** the reception and banquet site.

## **NCPE Annual Meeting** Washington, DC, November 6, 2015

Vicinity Map

Hotel to Woodley Park-Zoo Station

Bethesda Metro Station to Lebanese Taverna Restaurant, BETHESDA, MD