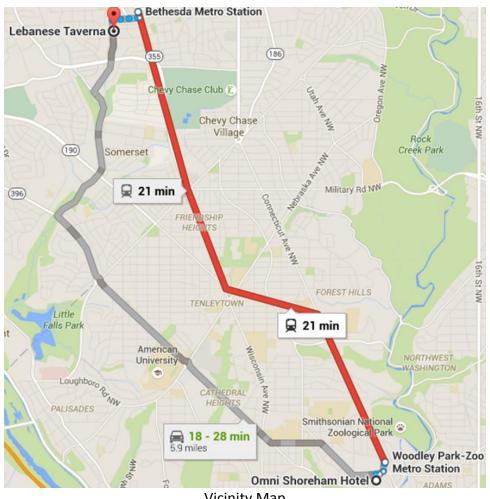

7:00-9:00 PM Lebanese Taverna, 7141 Arlington Road, <u>Bethesda, MD\*</u> (301) 951-8681

https://goo.gl/maps/4P5WXgwhqYE2 or see maps below.

From the Omni Shoreham Hotel head east on Calvert St NW Turn left toward 24th St NW Turn left onto 24th St NW – Woodley Park-Zoo Metro stop is on the left

Take Metro Red Line from Woodley Park-Zoo to Bethesda Metro Station

Head south on Wisconsin Ave toward Montgomery Ln Turn right onto Montgomery Ln Turn left onto Arlington Rd – Lebanese Taverna is on the left

## **NCPE Annual Meeting** Washington, DC, November 6, 2015

Vicinity Map

Hotel to Woodley Park-Zoo Station

Bethesda Metro Station to Lebanese Taverna Restaurant, BETHESDA, MD